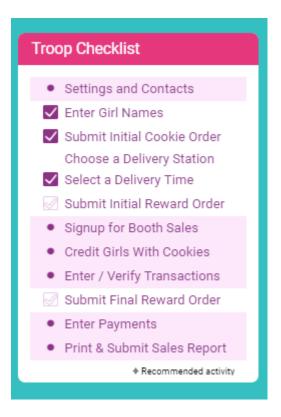

On the dashboard there is a troop checklist for tracking your activity. This will include the standard eBudde<sup>™</sup> items and council-specific items. Some of the items will be checked off and some items are recommended activity. The checklist may vary depending on your council setup. Items that will be checked off include entering girls, cookie initial order, choosing a delivery station/time (if applicable), reward initial order (if applicable), and reward final order.

The dashboard will display a checklist of items that you will need to do. Some items will get checked once you complete them like submitting your initial order. Others are just for your reference.