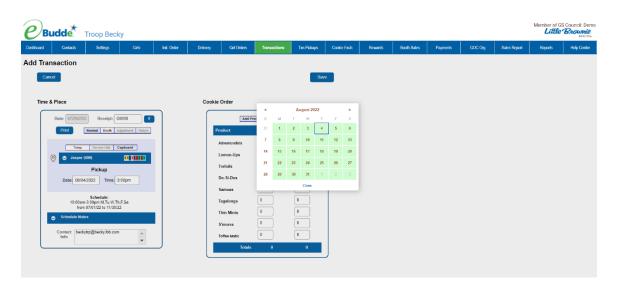

Girl Orders - Track girl initial, booth and additional orders and payments

**Transactions** – List all cookie transactions, initial order, cupboard pickups, and troop-to-troop transactions.

**Txn. Pickups** – this tab allows you to confirm cupboard pickup if cupboard is using contactless pickup.