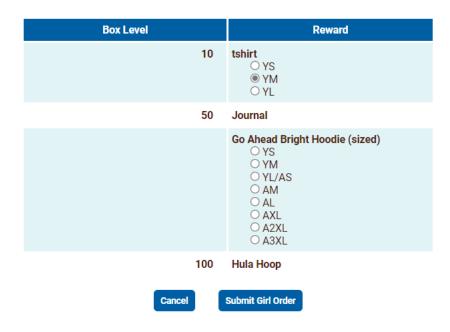

|------------|----------------------------------------------------|
| Cindy W.   | receives 3 rewards (size/catalog selection needed) |
| Madison D. | receives 2 rewards (size/catalog selection needed) |
| Becky W.   | receives 0 rewards                                 |







If you need to enter information for a girl order, the system will tell you. eBudde<sup>™</sup> will point that out to you by highlighting a message in red saying (size/catalog selection needed). Once you have submitted the girl's order, eBudde<sup>™</sup> will display the message in green. (size/catalog selection done).

You can now edit all girl orders at the same time or click each girl individually. To update a specific girl you:

Click the girl's name.



Values shown above are current values

Shirt size: YS











The girl screen will vary based on your council reward program. There may be more/less levels. There may be choices to pick one item over another. See your council for specifics on your reward program.

Enter the size for the t-shirt or make a choice if necessary. Click the **Submit Girl Order** button. If you do not want to submit the girl order, click the **Cancel** button.

The system will now remind you to submit your troop order after submitting a girl order. There will be messaging displayed for you as a reminder.

| <b>e</b> Bu                                     | udde     | Troop 1043          | 31 Final Rev         | ward Order                                        | Ø        |             |              |
|-------------------------------------------------|----------|-