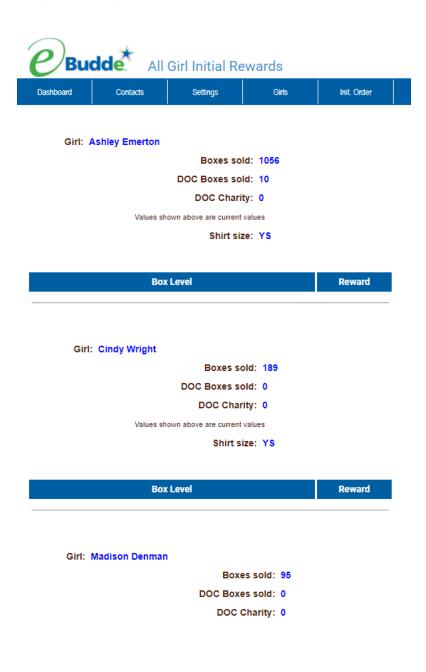

ead Bright Hoodie (sized)          1       YS         0       YM         0       YL/AS         1       AM         0       AL         0       AXL         0       A2XL         0       A3XL |  |  |  |  |  |  |  |
| 100          | 2            | Hula Hoop                                                                                                                                                                                       |  |  |  |  |  |  |  |







#### OR you may now click the Edit All link.

When you click the Edit All link, eBudde<sup>™</sup> will display all the girls in the troop and their boxes sold and t-shirt sizes. It will then list the rewards the girl has earned. If there are choices or sizes, you will select all those selections for all the girls before you submit.











Once you have updated all the girl rewards and submitted, eBudde<sup>™</sup> will show that the selections were completed.

| <b>e</b> Bu            | dde      | Troop 1043                             | 1 Final Rev                                     | ward Order                                        | Ø        |             |             |  |  |
|------------------------|----------|----------------------------------------|-------------------------------------------------|---------------------------------------------------|----------|-------------|-------------|--|--|
| Dashboard              | Contacts | Settings                               | Girls                                           | Init. Order                                       | Delivery | Girl Orders | Transact