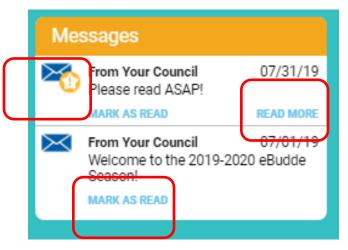

### Dashboard Side Pane – Right Side

You now will have notification messages from your service unit/council that are dates, prioritized and can be marked read. A priority message will have a star next to the envelope. If there is a longer message, there will be a Read More link to read the entire message. The service unit/council will now be able to have multiple messages if necessary. All read messages will fall to the bottom.