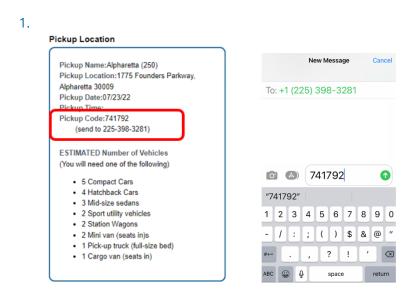

atcl</li> <li>3 Mid-s</li> <li>2 Sport</li> <li>2 Static</li> <li>2 Mini</li> <li>1 Pick-</li> </ul> | one of the following<br>pact Cars<br>hback Cars<br>size sedans<br>t utility vehicles<br>on Wagons<br>van (seats in)s<br>up truck (full-size br<br>o van (seats in) |          |                                                                           | respect your delivery<br>sometimes it's not po<br>everyone pickup at t<br>itient. We're all here                             | / time. But<br>ossible to have<br>heir exact time. |







The **PICKUP CODE** is the starting point to a **CONTACTLESS** delivery.

The information here is just an example. Not the actual code and pickup number. The process is as below:

You will need to check in. This is done by texting 741792 to 1-225-398-3281.



2. You will get a response from the system saying you are checked in. Be sure your troop number and total cases are correct!









3. Once your order has been fulfilled, the delivery clerk will release the cookies. You MUST confirm that you received the cases and you agree on the variety amounts. You will also have the opportunity to ask for help if assistance is needed,



4. If you agree with the order, type in a 1 to confirm. This will complete your **CONTACTLESS** delivery pickup. An email will be sent to you with the details of your order by variety to all troop leaders and cookie chairs.

If there is an issue with your order, type in a 2 to get help from your delivery clerk. Your council can then





help resolve your issue.







### **GIRL ORDER TAB – CATEGORY FORMAT**

This