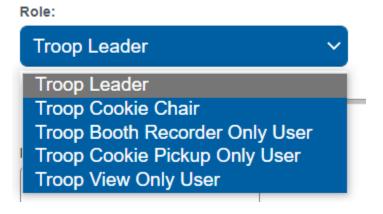

You will need to select the role using the dropdown. A user can be a troop leader and cookie chair which gives full access to the troop user. There is a view only user that cannot enter data. Also there are two other roles, Troop Booth Recorder Only User and Troop Cookie Pickup Only User. These are very specific, very limited roles meant to allow caregivers to either record a booth sale or pickup cookies at a cupboard. Troop Leaders and Cookie Chair already have this access. DO NOT add yourself into on of these roles or you will lose your leader/cookie chair permissions.

NOTE: As a troop leader or troop cookie chair, you are able to pick up cookies. DO NOT add yourself as a troop pickup person or you will LOSE ACCESS to the other tabs in eBudde™.

| Troop LeaderTroop LeaderTroop Cookie ChairTroop Booth Recorder Only UserTroop Cookie Pickup Only UserTroop View Only User | Role:                          |   |
|---------------------------------------------------------------------------------------------------------------------------|--------------------------------|---|
| Troop Cookie Chair<br>Troop Booth Recorder Only User<br>Troop Cookie Pickup Only User                                     | Troop Leader                   | ~ |
| Troop Booth Recorder Only User<br>Troop Cookie Pickup Only User                                                           | Troop Leader                   |   |
| Troop Cookie Pickup Only User                                                                                             | Troop Cookie Chair             |   |
|                                                                                                                           | Troop Booth Recorder Only User |   |
| Troop View Only User                                                                                                      | Troop Cookie Pickup Only User  |   |
|                                                                                                                           | Troop View Only User           |   |