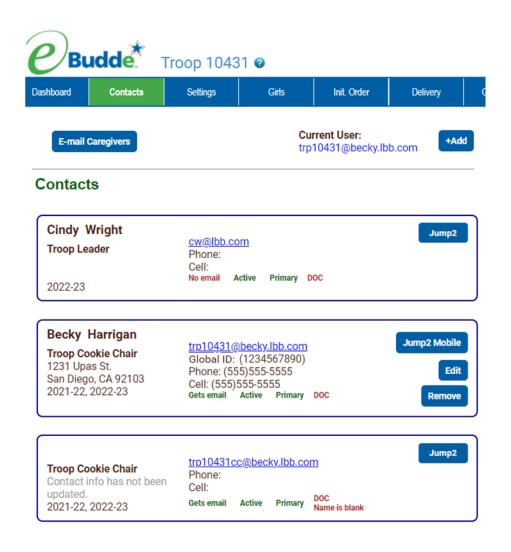

# **CONTACTS TAB**

The Contacts tab allows you to change your contact information, email caregivers and add additional contacts.

To edit your contact information, click **Edit** below your name. Since we now have the new Cookie Tech Portal, you will need to change the information in the portal which will update eBudde<sup>™</sup>. When you click the **Update Contact Info** it will take you to the Cookie Tech Portal. Your information will be changed there and in eBudde<sup>™</sup>.

You can click the button Jump to Mobile to be able to see eBudde using the mobile app.

You also have a section to just update your email preferences that are specific to eBudde<sup>™</sup>. DO NOT uncheck the active box or you will lose access to eBudde.

### **Email Caregivers**

Troops can email their girl's primary caregiver on the contacts tab. Click the E-mail Caregivers button.

Little Brownie BAKERS.

eBudde displays the number of seasons that a contact has been in eBudde.

### **Adding Contacts**

You can add contacts on the Contacts Tab. Click the +Add button to add a new contact. When you press the button eBudde displays the entry screen. The only field that is required is the email address. The first time the user logs in they will be required to enter the additional information. Digital Cookie requires an email, Global ID, first name and last name.

You will need to select the role using the dropdown. A user can be a troop leader and cookie chair which gives full access to the troop user. There is a view only user that cannot enter data. Also there are two other roles, Troop Booth Recorder Only User and Troop Cookie Pickup Only User. These are very specific, very limited roles meant to allow caregivers to either record a booth sale or pickup cookies at a cupboard. Troop Leaders and Cookie Chair already have this access. DO NOT add yourself into on of these roles or you will lose your leader/cookie chair permissions.

### **Special Troop Contacts**

There are two troop contacts that may be available, Troop Cookie Pickup Only Users and Troop Booth Sale Recorder Only Users.

If your council uses the eBudde app, you may specify additional cookie-pickup people know as Troop Cookie Pickup Only Users. For example, if you have a parent picking up cookies for you and your council uses the eBudde app, you will need to add this person's email in eBudde<sup>™</sup>. This user does not have access to anything in eBudde<sup>™</sup> except updating their own contact information. Their email and password will be used by the eBudde app to verify that they are allowed to pick up cookies at the cupboard.

NOTE: As a troop leader or troop cookie chair, you are able to pick up cookies. DO NOT add yourself as a troop pickup person or you will LOSE ACCESS to the other tabs in eBudde™.

| Troop LeaderTroop LeaderTroop Cookie ChairTroop Booth Recorder Only UserTroop Cookie Pickup Only UserTroop View Only User | Role:                          |   |
|---------------------------------------------------------------------------------------------------------------------------|--------------------------------|---|
| Troop Cookie Chair<br>Troop Booth Recorder Only User<br>Troop Cookie Pickup Only User                                     | Troop Leader                   | ~ |
| Troop Booth Recorder Only User<br>Troop Cookie Pickup Only User                                                           | Troop Leader                   |   |
| Troop Cookie Pickup Only User                                                                                             | Troop Cookie Chair             |   |
|                                                                                                                           | Troop Booth Recorder Only User |   |
| Troop View Only User                                                                                                      | Troop Cookie Pickup Only User  |   |
|                                                                                                                           | Troop View Only User           |   |

NOTE: As a troop leader or troop cookie chair, you are able to record booth sales. DO NOT add yourself as a troop booth recorder only user or you will LOSE ACCESS to the other tabs in eBudde™.

Deleting Contacts- You can delete a contact by clicking remove next to the user you want to remove. They system will confirm that you want to remove this user. DO NOT remove yourself!