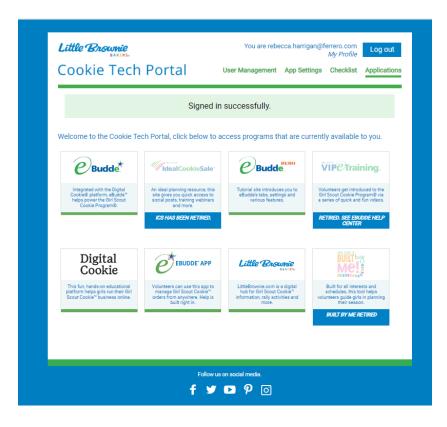

| Signed in successfully.                                                                                     |                                                                                                                              |                                                                                                           |                                                                                                                  |  |  |  |  |
|-------------------------------------------------------------------------------------------------------------|------------------------------------------------------------------------------------------------------------------------------|-----------------------------------------------------------------------------------------------------------|------------------------------------------------------------------------------------------------------------------|--|--|--|--|
| Welcome to the Cookie Te                                                                                    | ch Portal, click below to a                                                                                                  | access programs that are cu                                                                               | rrently available to you.                                                                                        |  |  |  |  |
| <i>e</i> Budde <sup>*</sup>                                                                                 | MidealCookieSale                                                                                                             | <b><i>e</i></b> Budde                                                                                     |                                                                                                                  |  |  |  |  |
| Integrated with the Digital<br>Cookwell platform, eBudde"<br>helps power the Girl Scout<br>Cookie Program@. | An ideal planning resource, this<br>site gives you quick access to<br>social posts, training webmans<br>and more             | Tutorial site introduces you to<br>eBudde's tabs, settings and<br>various features.                       | Volunteers get introduced to the<br>Girl Scout Cookie Program® via<br>a series of quick and fun videos.          |  |  |  |  |
| Cooke Programe.                                                                                             | ICS HAS BEEN RETIRED.                                                                                                        |                                                                                                           | RETIRED. SEE EBUDDE HELP<br>CENTER                                                                               |  |  |  |  |
| Digital<br>Cookie                                                                                           | e EBUDDE' APP                                                                                                                | Little Brownie                                                                                            | BUILT ME                                                                                                         |  |  |  |  |
| This fun, hands-on educational<br>platform helps girls run their Girl<br>Scout Cookie" business online.     | Volunteers can use this app to<br>manage Girl Scout Cookie <sup>th</sup><br>orders from anywhere. Help is<br>built right in. | LittleBrownie.com is a digital<br>hub for Girl Scout Cooke"<br>information, rally activities and<br>more. | Built for all interests and<br>schedules, this tool helps<br>volunteers guide girls in planning<br>their season. |  |  |  |  |
|                                                                                                             |                                                                                                                              |                                                                                                           | BUILT BY ME RETIRED                                                                                              |  |  |  |  |

Select eBudde™ from the list.

You will also get an email to confirm that you changed your account for security purposes. Click the **Confirm Your** 

**Account** to complete the process.

Hello user@lbb.com Someone has requested a link to change your password. You can do this through the link below. Change my password If you didn't request this, please ignore this email. Your password won't change until you access the link above and create a new one.