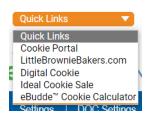

The Menu Bar provides additional support for you in eBudde™.

Season drop down - Allows you to see previous season's data (if applicable)

**Quick Links** – This provides a list of additional links for easy access.

**Cookie** Portal – This provides a link to the Cookie Portal which gives you access to your profile and other Little Brownie systems.

**LittleBrownieBakers.com** – This provides a link for you to go to the Little Brownie website that has additional resources.

**Digital Cookie** – This provides a link for you to go to the GSUSA Digital Cookie website where your girls can send emails to customers, customer can purchase cookies and girls can track their cookie sales. (if applicable)

#### Ideal Cookie Sale – INACTIVE

**Ebudde Cookie Calculator** – This provides a link to the new cookie calculator. The cookie calculator is a helpful tool that allows you to calculate the selling prices of cookie varieties.