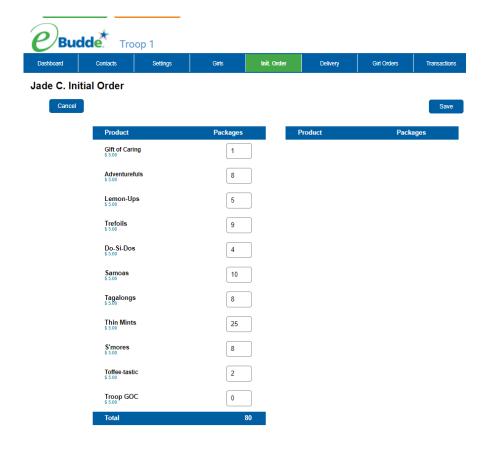

### **Add Girl Information**

To add a girl, click the

+Add button.

You can use the **TAB** key to move between the boxes.

| Add A Girl           |            |             |                 |
|----------------------|------------|-------------|-----------------|
| Cancel               |            | Save        |                 |
| First Name Last Name | Inactive   | Grade       | Caregiver Email |
| Global/GSUSA ID:     | Registered | Sales Goal: |                 |

First Name - Enter the girl's first name

Last Name – Enter the girl's last name

Global/GSUSA ID - Enter the girl's GSUSA/Global ID

**Inactive?** – (Optional) If the girl is inactive in the troop, check the box. Council determines who can make a girl inactive. A girl cannot be marked inactive if she has boxes sold or monies due.

**Registered** – If the girl is registered, check the box

Grade –Enter the girl's grad K - 12

Sales Goal - (Optional) Enter the girl sales goal in boxes

Shirt Size - (Optional) Enter the girl's shirt size

**Caregiver email** – Enter the primary caregiver's email. Used for troop to email girl parents through eBudde.

Click the **Save** button to save the information.

BAKERS