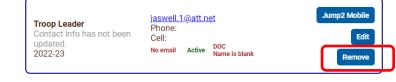

# **CONTACTS TAB**

The Contacts tab allows you to change your contact information, email caregivers and add additional contacts.

To edit your contact information, click **Edit** below your name. Since we now have the new Cookie Tech Portal, you will need to change the information in the portal which will update eBudde<sup>™</sup>. When you click the **Update Contact Info** it will take you to the Cookie Tech Portal. Your information will be changed there and in eBudde<sup>™</sup>.

You can click the button Jump to Mobile to be able to see eBudde using the mobile app.

You also have a section to just update your email preferences that are specific to eBudde<sup>™</sup>. DO NOT uncheck the active box or you will lose access to eBudde.

| eBudde™ Preferences   |                                                |  |  |  |  |
|-----------------------|------------------------------------------------|--|--|--|--|
| Receives email: 🗹     | Active: 🗹                                      |  |  |  |  |
| Upd                   | late Primary Roles                             |  |  |  |  |
| Troop Leader: 🗹       |                                                |  |  |  |  |
| -                     | udde™ Email Preferences<br>ect to UNsubscribe) |  |  |  |  |
| Pending Transactions: | Cupboard Pickup Confirmed: 🗆                   |  |  |  |  |
| Cancel                | Update My Preferences                          |  |  |  |  |

NOTE: As a troop leader or troop cookie chair, you are able to record booth sales. DO NOT add yourself as a troop booth recorder only user or you will LOSE ACCESS to the other tabs in eBudde™.

Deleting Contacts- You can delete a contact by clicking remove next to the user you want to remove. They system will confirm that you want to remove this user. DO NOT remove yourself!