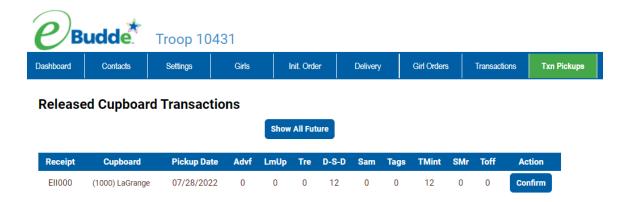

Girl Orders - Track girl initial, booth and additional orders and payments

**Transactions** – List all cookie transactions, initial order, cupboard pickups, and troop-to-troop transactions.

**Txn. Pickups** – this tab allows you to confirm cupboard pickup if cupboard is using contactless pickup.