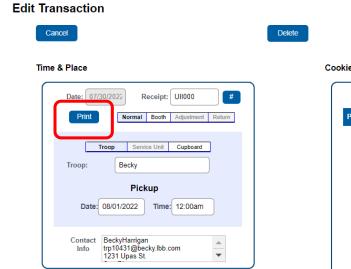

Girl Orders - Track girl initial, booth and additional orders and payments

**Transactions** – List all cookie transactions, initial order, cupboard pickups, and troop-to-troop transactions.

**Txn. Pickups** – this tab allows you to confirm cupboard pickup if cupboard is using contactless pickup.