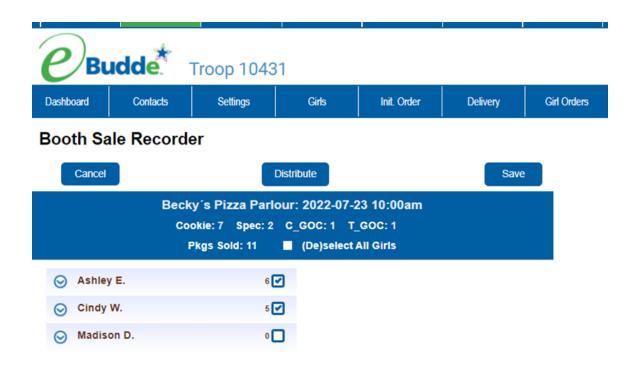

e all girls have attended by checking the box next to their name. If there is a girl that did not attend, uncheck the box next to her name. You can now select all or deselect all by checking the **(De)select all** box

You may key in the packages sold for each girl or let eBudde<sup>™</sup> automatically evenly distribute those boxes. If you want it done by eBudde<sup>™</sup>, be sure the appropriate girls are checked and click the **Distribute** button.

Once you have completed all the data entry, click the **Submit** button. eBudde<sup>™</sup> will create a transaction record on the girl order tab for each girl that you have checked.

If you need to make changes, you will not be able to make those changes on the girl order tab, you will need to go to the booth site tab for any changes.



This is what you see in the girl order tab for booth sale recordings.







|          | Conlacts Settings Girls    | Init. Order | Delivery | Girl Orders        | Transactio        | ns Txn F         | Tickups C        | Cookie Exch    | Rewards        | Booth Sales | Payments | GOC Org   | Sales Report | Reports   |
|----------|----------------------------|-------------|----------|--------------------|-------------------|------------------|------------------|----------------|----------------|-------------|----------|-----------|--------------|-----------|
| Cindy W. |                            |             |          |                    |                   |                  |                  |                |                |             |          |           |              |