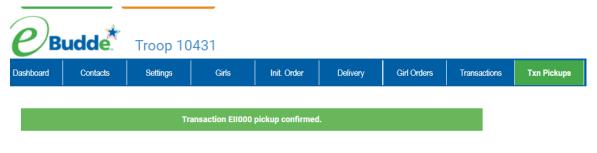

Girl Orders - Track girl initial, booth and additional orders and payments

**Transactions** – List all cookie transactions, initial order, cupboard pickups, and troop-to-troop transactions.

**Txn. Pickups** – this tab allows you to confirm cupboard pickup if cupboard is using contactless pickup.