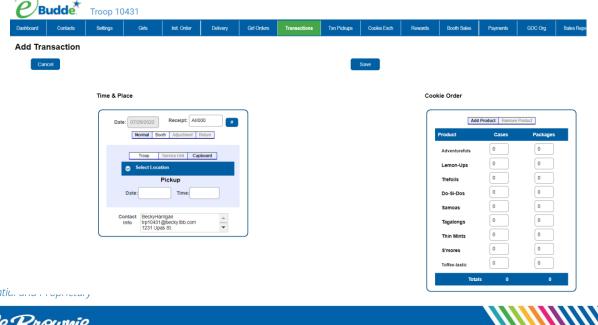

Girl Orders - Track girl initial, booth and additional orders and payments

**Transactions** – List all cookie transactions, initial order, cupboard pickups, and troop-to-troop transactions.

**Txn. Pickups** – this tab allows you to confirm cupboard pickup if cupboard is using contactless pickup.

**Cookie Exchange** – Post that you have available cookies by variety and see what is available from others.

**Rewards** – Troop reward ordering

**Booth Sales** – (Optional) This option allows you to select council booth sale sites and/or request a troop booth sale site.