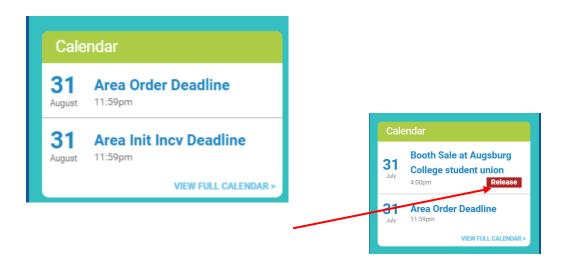

The dashboard will display upcoming dates. If you need to see a full calendar, you can click **View Full Calendar**. It will display in another browser window a monthly calendar.

You can now release a booth site that you can no longer attend from the calendar on the dashboard.