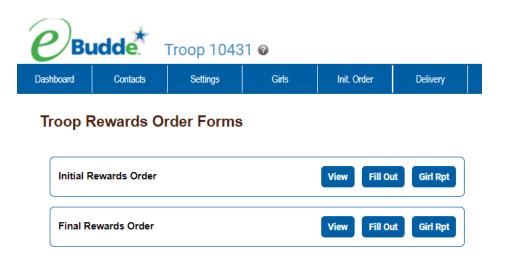

### **Adding Contacts**

You can add contacts on the Contacts Tab. Click the +Add button to add a new contact. When you press the button eBudde displays the entry screen. The only field that is required is the email address. The first time the user logs in they will be required to enter the additional information. Digital Cookie requires an email, Global ID, first name and last name.

| dd a Troop Conta        | ict                   |      |
|-------------------------|-----------------------|------|
| Cancel                  |                       | Save |
| NOTE: Email field is re | quired.               |      |
| Role                    |                       |      |
| Troop Leader            | ~                     |      |
|                         |                       |      |
| First Name              | Last Name             |      |
|                         |                       |      |
|                         |                       |      |
| Email                   |                       |      |
|                         |                       |      |
| Global ID:              |                       |      |
|                         |                       |      |
| Active?                 | Receives email?       |      |
| Primary?                | ☐ Add to all seasons? |      |

You will need to select the role using the dropdown. A user can be a troop leader and cookie chair which gives full access to the troop user. There is a view only user that cannot enter data. Also there are two other roles, Troop Booth Recorder Only User and Troop Cookie Pickup Only User. These are very specific, very limited roles meant to allow caregivers to either record a booth sale or pickup cookies at a cupboard. Troop Leaders and Cookie Chair already have this access. DO NOT add yourself into on of these roles or you will lose your leader/cookie chair permissions.