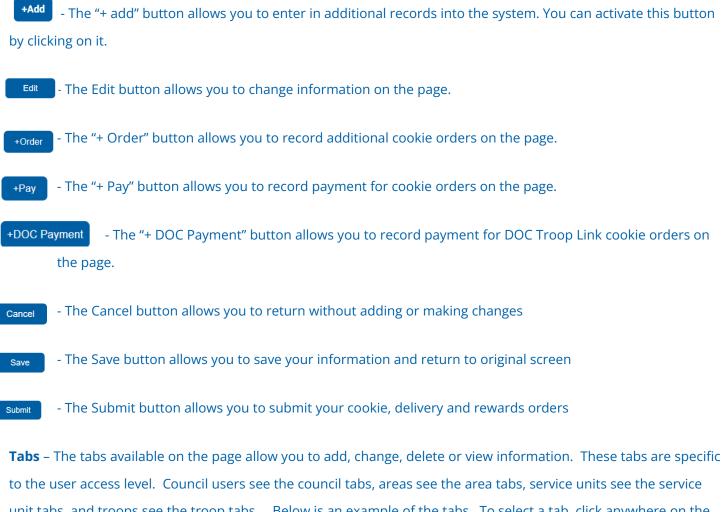

# **NAVIGATING THE SYSTEM**

unit tabs, and troops see the troop tabs. Below is an example of the tabs. To select a tab, click anywhere on the tab.

 Dashboard
 Contacts
 Settings
 Girls
 Init. Order
 Delivery
 Girl Orders
 Transactions
 Cookie Exch.
 Rewards
 Booth Sites
 Payments
 GOC Org
 Sales Report
 Reports
 Help Center

**Tab Key** – The tab key is used to move from one box of information to another on all screens.