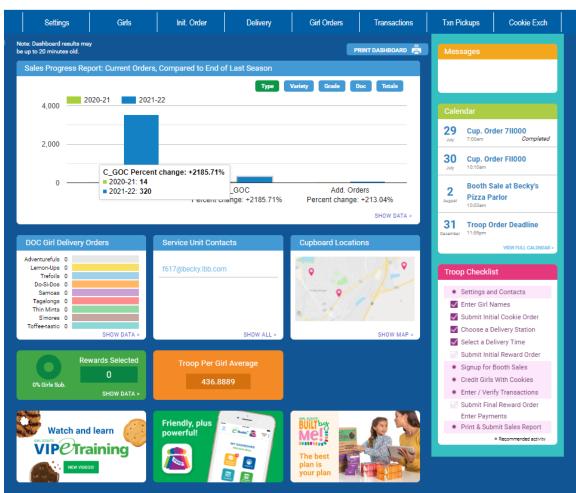

### **Dashboard Data**

What data you see on your dashboard and the layout of your dashboard is dependent your council setting it up. All troops see the same layout which will include current statistics and comparison with previous season statistics.

The example below shows what you may see – Order sales totals (now called Sales Progress Report: Current Orders, Compared to End of Last Season) for Type of order, orders by program age level, orders by grade and if your council participates in Digital Cookie, orders by Digital Cookie type. In addition, you will be able to see, rewards statistics, service unit contacts, cupboard locations and links for additional resources. There is a new infographic this season

to show Troop PGA (Per Girl Average). These links will change throughout the season to give you resources that apply to your timeline.

Troop 18020 Dashboard

If you see this message on your dashboard, contact council product sale staff or your service unit volunteer to make sure it is corrected.