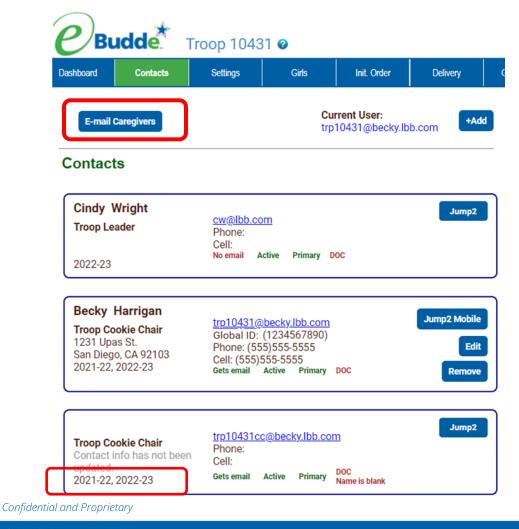

# **CONTACTS TAB**

The Contacts tab allows you to change your contact information, email caregivers and add additional contacts.

To edit your contact information, click **Edit** below your name. Since we now have the new Cookie Tech Portal, you will need to change the information in the portal which will update eBudde<sup>™</sup>. When you click the **Update Contact Info** it will take you to the Cookie Tech Portal. Your information will be changed there and in eBudde<sup>™</sup>.

You can click the button Jump to Mobile to be able to see eBudde using the mobile app.

You also have a section to just update your email preferences that are specific to eBudde<sup>™</sup>. DO NOT uncheck the active box or you will lose access to eBudde.

### **Email Caregivers**

Troops can email their girl's primary caregiver on the contacts tab. Click the E-mail Caregivers button.

Little Brownie BAKERS.

eBudde displays the number of seasons that a contact has been in eBudde.

### **Adding Contacts**

You can add contacts on the Contacts Tab. Click the +Add button to add a new contact. When you press the button eBudde displays the entry screen. The only field that is required is the email address. The first time the user logs in they will be required to enter the additional information. Digital Cookie requires an email, Global ID, first name and last name.