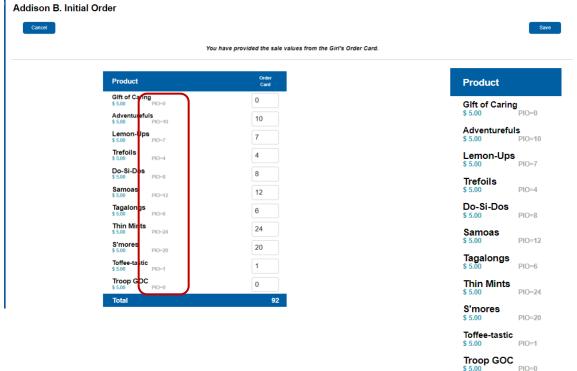

## **Troop Initial Order**

You will notice that there is PIO= under the product name in grey. This tells you the packages that were sent from the parent in the Digital Cookie system. If you update the numbers in the order, you will always be able to see the original numbers that were sent. You review the order and click **Save.** 

This will return you to the Init, Order recap screen. You will now see that the girl's initial order has been **Saved**.

If you open the order card row, you will notice that eBudde tells you that you have: