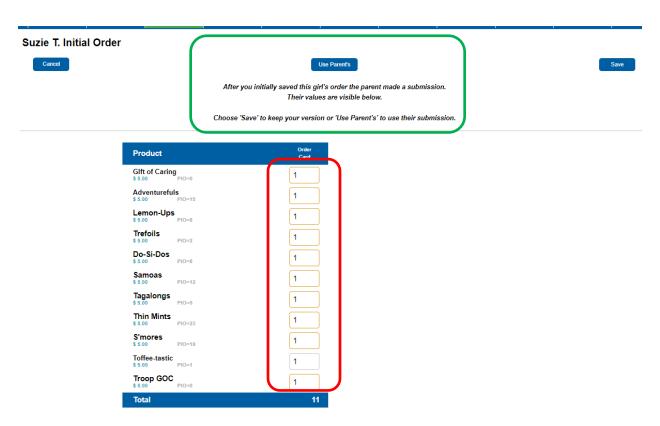

What if you enter numbers in the order card row and then the parent initial order is submitted by the parent? eBudde is going to message you to Review Parent IO in orange to let you know that you have keyed in numbers and now the parent IO came in after those numbers were saved. When you click the order card row there is additional messaging from eBudde as to what is going on. Let's look at that.

A parent initial order came in from Digital Cookie for Suzie. The troop cookie chair had already keyed one package of each variety for her initial order and saved it. Now the troop cookie chair has a decision to make. Do I take what I keyed or use the parent initial order?

Click the order card row to open up the record. You will see messaging and numbers for what is currently keyed in and what the parent submitted.

So let's review this page. You will see a new button that says **Use Parent's**. And below that it states that you had already submitted some numbers for this girl. To easily update all the numbers to use what was submitted by the parent, click the **Use Parent's** button. It will automatically do a save when you click this button,

If you do not want to use the parent's numbers and have no changes, just click **Save**.

You will also notice that the current numbers are in boxes that are orange. This is to clue you in that there is something different about this girl's order. Mainly, that the numbers were keyed first and the parent initial order came in later.