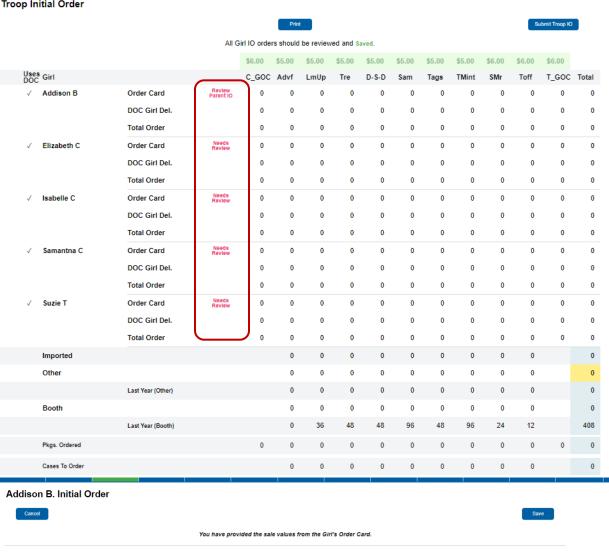

To accommodate this new process, eBudde now has messaging on the initial order tab to indicate if initial order for the girl has been saved, needs review, review parent IO in red, and review parent IO in orange.

Let's walk through the proper process. The troop cookie chair is expecting orders to be submitted by parents from the Digital Cookie system. You will go to the **Init. Order** tab in eBudde. You will see a list of your girls. If the messaging says **Needs Review** that means that nothing has been done for this girl yet. If you click the order card row on the entry screen, all the numbers will be zero. Your job will be to wait until the parent initial order comes in, review the numbers and save.

When the parent sends the initial order from Digital Cookie to eBudde, the messaging will change to let you know that eBudde got the order. It will go from Needs Review to Review Parent IO.

Needs Review

Needs
Review

Needs
Review

Needs
Review