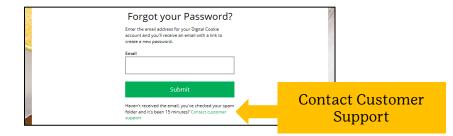

#### Step 5: Didn't Receive the Password Reset Email?

If it's been 15 minutes since you requested the email, return to the login page in step 1 again, click "Forgot password" and this time select "contact customer support" to be taken to a customer service form.