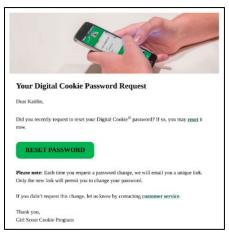

#### **Step 3: Receive Password Reset Email**

You will be sent an email with the subject: "Your Digital Cookie password reset request" from "Girl Scout Cookies" (<u>email@email.girlscouts.org</u>) in about 15 minutes. Check your junk/spam/promotions folders if you don't receive it and be sure to add <u>email@email.girlscouts.org</u> to your "safe sender" list.

Click on the most recent email you received if you have requested multiples.

Open the email and click on the "Reset Password" button.