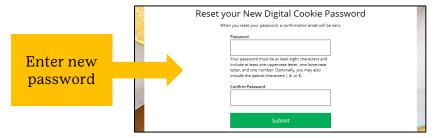

#### **Step 4: Reset Password**

Enter the new desired password and click "Submit"

Digital Cookie 2025: Forgot Password/Password Reset

Distributed by GSUSA - 08/30/2024 © 2023 Girl Scouts of the United States of America. All Rights Reserved.