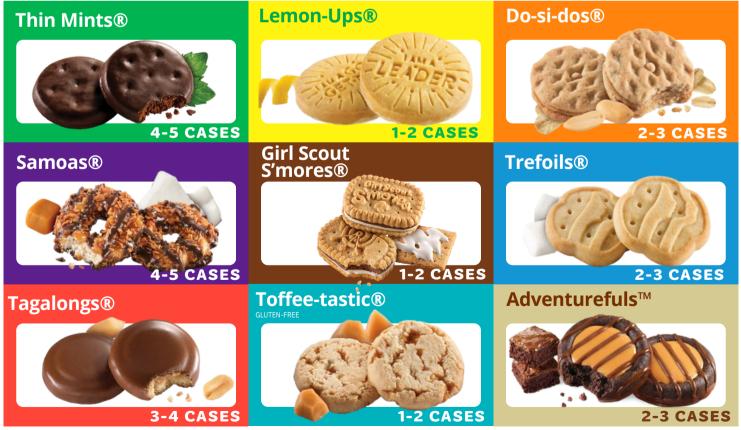

## Suggested order for each girl selling

The above model is merely a suggestion based on averages from past cookie sales when troops use the booth divider. Please consult with your Service Unit as these averages might differ in each geographic location.