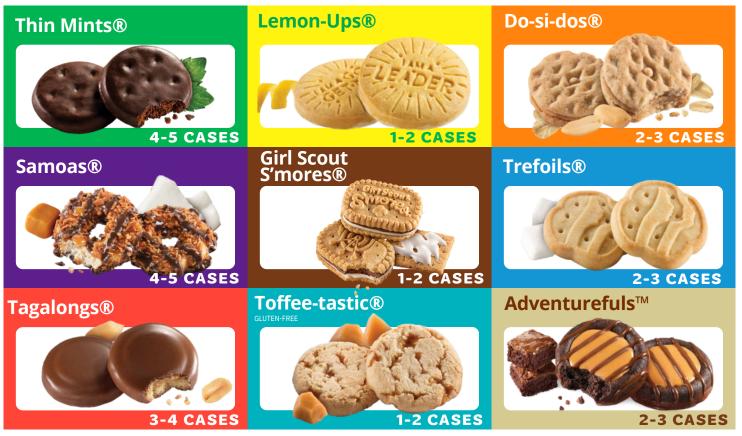

# Suggested order for each girl selling

The above model is merely a suggestion based on averages from past cookie sales when troops use the booth divider. Please consult with your Service Unit as these averages might differ in each geographic location.