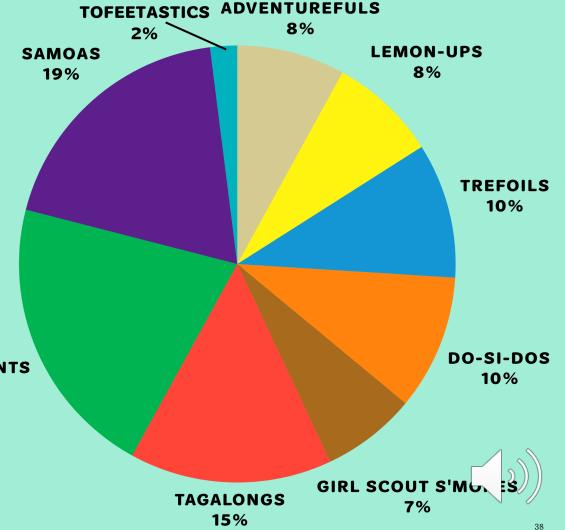

## Cookies Varieties Picked Up by Troops in 2024

THIN MINTS 21%

©2024 Girl Scouts of Southern Alabama. All Rights Reserved. Not for public distribution.