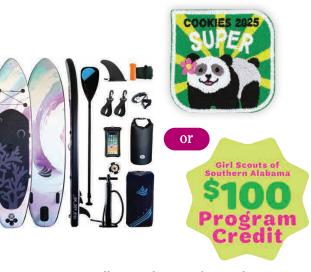

# 2025 GSSA Discounted Shipping Rate

# 4–12 Packages: \$6.49 13+ Packages: NO Discount

• Customers who would like to order more than 12 packages will only receive discounted shipping if they place multiple orders of 4-12 packages.