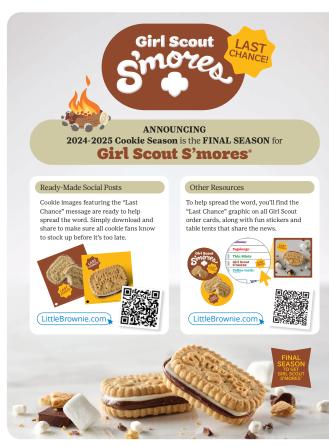

# Last Call!

# 2025 will be the last year for **Girl Scout** S'mores!

#### Last Call for Girl Scout S'mores

girl scouts Little Brownie

°, ™& © 2024 Girl Scouts of the USA. °, ™& © 2024 Ferrero Group. All Rights Reserved.