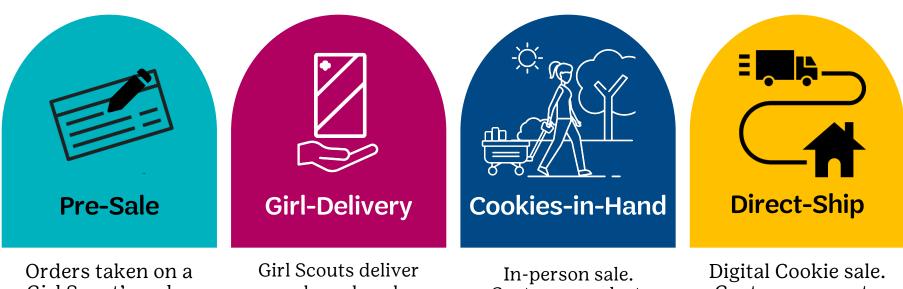

Girl Scout's order cards to be delivered later. Girl Scouts deliver orders placed in Digital Cookie or on order cards *Free to customers.* 

In-person sale. Customers select, pay for, and receive cookies in the same interaction. Digital Cookie sale. Customers pay to have cookies shipped to them.