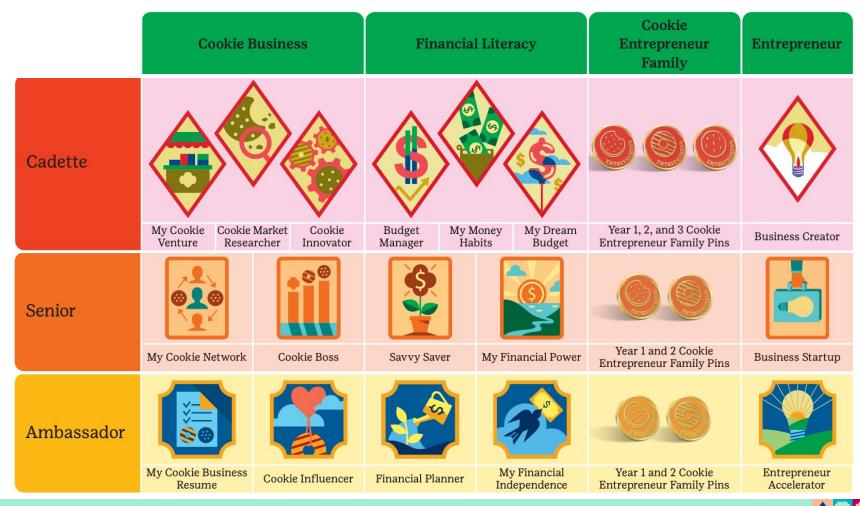

# Girl Scouts Gain Skills

7

When you sell Girl Scout Cookies, you practice-goal setting, decision making, money management, people skills, and business ethics—as you learn to think like an entrepreneur. You can earn badges and pins each year you run your own Girl Scout Cookie business. Then explore your own business idea by earning an Entrepreneur badge.

#### Introduction to the Girl Scout Cookie Program | Benefits to Participating

|         | Cookie Business             |                          | Financial Literacy |                  | Cookie<br>Entrepreneur<br>Family                | Entrepreneur             |
|---------|-----------------------------|--------------------------|--------------------|------------------|-------------------------------------------------|--------------------------|
| Daisy   |                             |                          |                    |                  |                                                 |                          |
|         | My First Cookie<br>Business | Cookie Goal Setter       | Money Explorer     | My Money Choices | Year 1 and 2 Cookie<br>Entrepreneur Family Pins | Toy Business<br>Designer |
| Brownie |                             |                          |                    |                  |                                                 |                          |
|         | My Cookie Customers         | Cookie Decision<br>Maker | Budget Builder     | My Own Budget    | Year 1 and 2 Cookie<br>Entrepreneur Family Pins | Budding<br>Entrepreneur  |
| Junior  |                             | 0                        |                    |                  |                                                 |                          |
|         | My Cookie Team              | Cookie Collaborator      | Budget Maker       | My Money Plan    | Year 1 and 2 Cookie<br>Entrepreneur Family Pins | Business Jumpstart       |