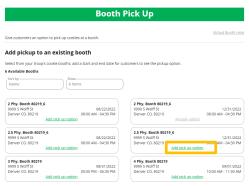

**Step 3:** If you need to edit or delete your pickup locations, you can view your list of pickup locations and edit or delete them.

| Available Booths                                     |                                                |                             |                                                |
|------------------------------------------------------|------------------------------------------------|-----------------------------|------------------------------------------------|
|                                                      |                                                |                             |                                                |
| Sort by:                                             | Show                                           |                             |                                                |
| Name                                                 | 6 Items                                        |                             |                                                |
|                                                      |                                                |                             |                                                |
|                                                      |                                                |                             |                                                |
|                                                      |                                                |                             |                                                |
| Grocery Store                                        |                                                | Pharmacy                    |                                                |
|                                                      | 10/05/2022 - 12/29/2022                        | Pharmacy<br>9999 S Wolff St | 10/05/2022 - 12/29/2022                        |
| Grocery Store<br>9999 S Wolff St<br>Denver CO, 80219 | 10/05/2022 - 12/29/2022<br>12:00 AM - 12:00 AM | -                           | 10/05/2022 - 12/29/2022<br>12:00 AM - 12:00 AM |