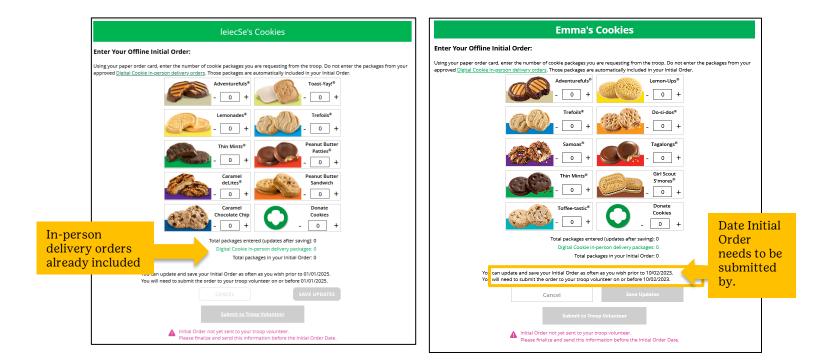

### Step 1: Enter the Initial Order

When you select the "My Cookies" tab, your screen will display a place to enter your Girl Scout's Initial Order. Simply enter the cookies your Girl Scout needs to fill the orders from her paper order card (and any extras you may want). Do NOT include any in-person delivery orders received online prior to the initial order, those are already ordered for you.

### Step 2: Submit the Initial Order

Once you are satisfied with the amount of cookies you are ordering, click the "Submit to Troop Volunteer" button to send the offline order to your troop volunteer to be included in the baker's order entry system. Those cookies, along with any cookies ordered online for in-person delivery by customers prior to the initial order date will be ordered by your troop for your Girl Scout.

If you find you need to make a change after you have submitted your order, please contact your troop cookie volunteer to see if changes can be made. You will need to submit your order prior to the due date noted above the "Save Updates" button .