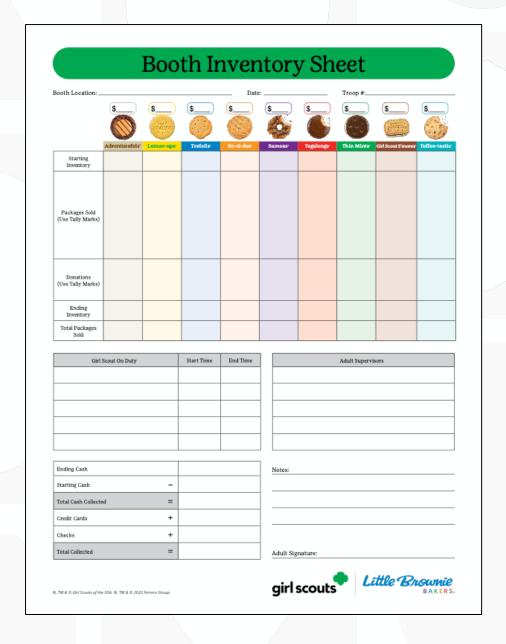

### **Booth Tally Sheet**

Do some cookie math! Encourage Girl Scouts to track inventory before, during, and after a booth sale.