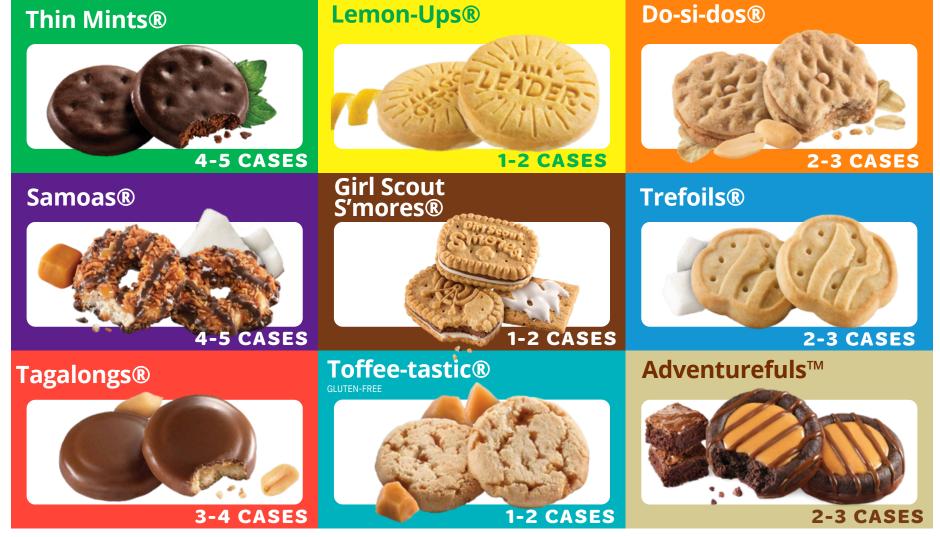

#### **Using Troop Cookies**

- Example Quantities:
  - 4-5 cases Thin Mints and Samoas
  - 3-4 cases Tagalongs
  - 2-3 cases Adventurefuls, Trefoils, and Do-Si-Dos
  - 1-2 cases Lemon Ups and Toffetastics