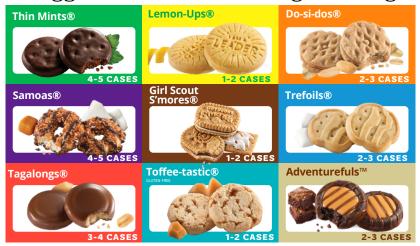

#### **Using Troop Cookies**

- Example Quantities:
  - 4-5 cases Thin Mints and Samoas
  - 3-4 cases Tagalongs
  - 2-3 cases Adventurefuls, Trefoils, and Do-Si-Dos
  - 1-2 cases Lemon Ups and Toffetastics