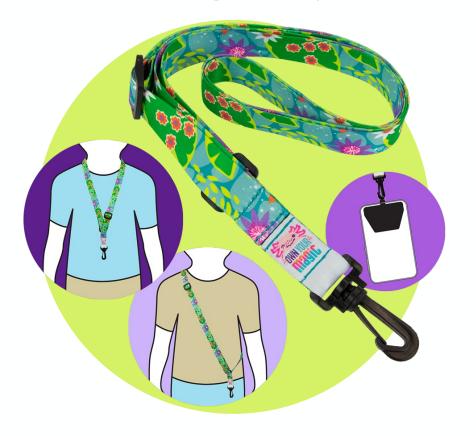

### Caregiver Meeting: Initial Orders

Girls that have Initial Orders of 250 packages (or more!) will receive an adjustable Own Your Magic lanyard!