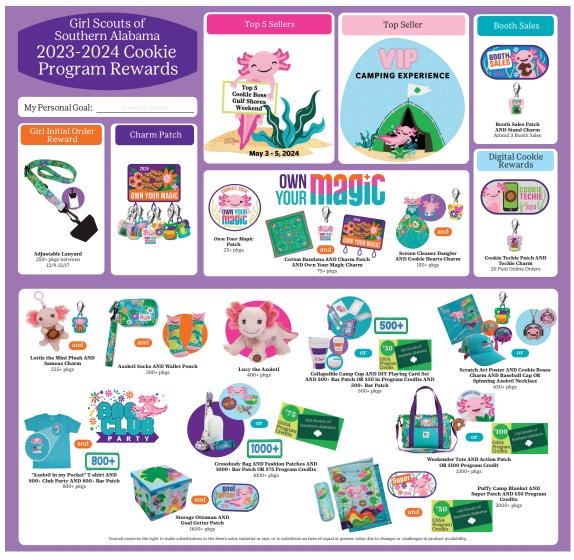

### Caregiver Meeting: Initial Orders

Girls that have Initial Orders of 250 packages (or more!) will receive an adjustable Own Your Magic lanyard!

#### **Baker Rewards**

on the back of the order card

8;

- Program Credits program credits can be used as payment for membership renewal, GSSA Programs, camps, trips and items in the GSSA shops.
- **Sister Credits** allow multiple-Girl-Scout Households to combine the number of total packages sold and receive higher, accumulated Program Credits.
  - Example: Sisters Sally & Sara
    - Sally sells 250 packages, and Sara sells 250 packages. Combined, they can receive \$50 Program Credits usually awarded at the 500 package level.

Please Note, this only applies to GSSA Program Credits - and NOT Rewards, provided by Little Brownie Bakers or the 800 Club Party.